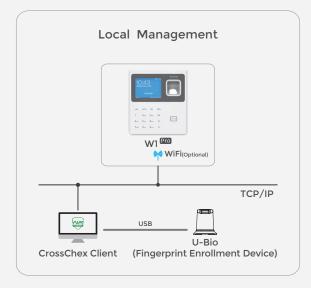

0.5s                                                        |
| Card reading distance | "1~5cm ( 125KHz), 13.56MHz >2CM )<br>for standard CR80 card" |
| WebServer             | support                                                      |
| CPU                   | Linux 1G                                                     |
| RFID card             | Optional EM and Mifare                                       |
| working Temperature   | -30°C~60°C                                                   |
| Humidity              | 20% to 90%                                                   |
| Power                 | DC12V/Optional Battery                                       |
| Battery               | 18650 battery                                                |

# System configurations







#### **Anviz Global Inc.**

41656 Christy Street Fremont , Fremont, CA,94538
Tel: 408-2637700 | Toll-free:1-855-268-4948 | Inquiry: sales@anviz.com | www.anviz.com

©2019 Anviz Gloabl Inc. Anviz and identifying product names and numbers herein are registered trademarks of Anviz Global Inc. All non-Anviz brands and product names are trademarks or registered trademarks of their respective companies. Product appearance, build status and/or specifications are subject to change without notice.

Due to the consistent improvement of the product, this specification and appearance are subject to change without notice.