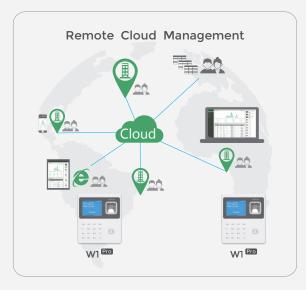

# System configurations

### **Cloud application**

The web based cloud application let you access to the device by any mobile terminal from anytime and anywhere.