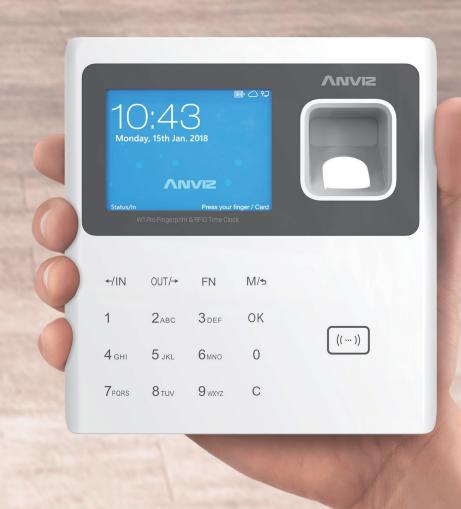

# Colorful Screen Fingerprint, RFID Time & Attendance Terminal

W1 Pro is the new generation fingerprint time attendance terminal based on Linux platform and supports cloud application. W1 Pro houses 2.8-inches color LCD and full capacitive touch keypads along with touch optical fingerprint sensor Full upgrade for W series with battery will power your business anytime and anywhere. The webserver function realizes the easily self management of the device

# Colorful Screen Fingerprint, RFID Time & Attendance Terminal